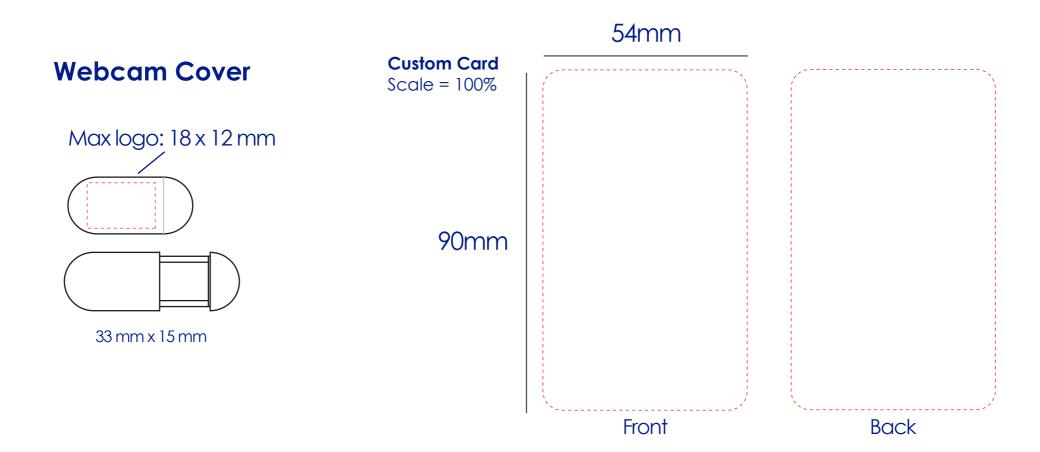

## Product Colour White

Webcam Cover 33 mm x 15 mm Branding Method: Printed

## Logo Size